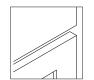

**Wall and Base Backs** are 1/2" Nominal (12 mm) plywood with light maple laminate interior. Wall backs are stapled and glued into rabeted ends.

**Wall and Base Sides** are 1/2" Nominal (12 mm) plywood with light maple laminate interior and designated laminated exterior.

**Door and Drawer fronts** are assembled with kiln-dried solid American hardwood.

**Wall Tops and Bottoms** are 1/2" Nominal (12 mm) plywood with light maple laminate, hot melt glued into dados on all four sides.