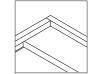

Face Frame Stile and Rails are 3/4" thick by 1 1/2" Nominal (18 mm by 38 mm) wide kiln-dried hardwood. Frames are assembled under pressure with pocket screws.

3/4" Nominal (18 mm) Edgebanded

of the cabinet, and improved water

matching appearance with the interior

Plywood Shelves provide both a

resistance.