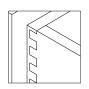

**5/8**" **Solid Dovetail Drawers** feature four sided construction and captive 1/4" Nominal (6.4 mm) matching plywood bottom.

**Base bottoms** are 1/2" Nominal (12 mm) plywood with light maple laminate interiors. Bottoms are hot melt glued into dados on all four sides.

**I-Beam Construction Rails** are 1/2" Nominal (12 mm) plywood. Rails are hot melt glued into face frame, sides, and cabinet back.

**Standard Toe Kicks** measure 3 1/2" deep by 4 1/2" tall. 9" universal access toe kick available on most cabinet models.