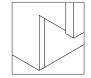

**I-Beam Construction Rails** are 1/2" Nominal (12 mm) plywood. Rails are hot melt glued into face frame, sides, and cabinet back.

**Standard Toe Kicks** measure 3 1/2" deep by 4 1/2" tall. 9" universal access toe kick available on most cabinet models.