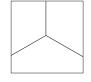

Face Frame Stile and Rails are 3/4" thick by 1 1/2" Nominal (18 mm by 38 mm) wide kiln-dried hardwood. Frames are assembled under pressure with pocket screws.

3/4" Nominal (18 mm) Edgebanded

of the cabinet, and improved water

matching appearance with the interior

Plywood Shelves provide both a

resistance.